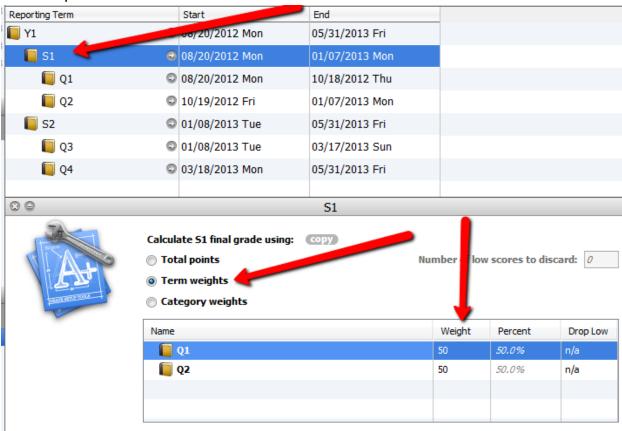

- 1. Open the grade book and select a class on the left.
- 2. Next click on the Grade Setup tab on the top navigation menu.
- 3. Under the calculations tab double click on Y1.

4. **Semester setup:** Start over- Double click on S1 in the top. At the bottom click Term weights. Under weight enter 50 for Q1 and Q2. Then click save. Repeat these steps for S2.