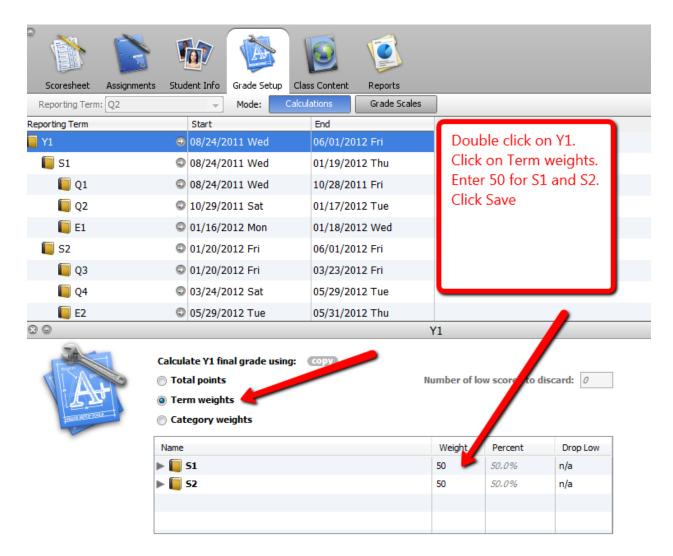

## Grade Book Setup (Y1,S1,S2)

This process needs to be completed for grades to calculate correctly. This process sets up term weights. Failure to complete this process will result in incorrect semester and final grades for students. If this is a semester class see step 4. For full year classes complete all four steps.

- 1. Open the grade book and select a class on the left.
- 2. Next click on the Grade Setup tab on the top navigation menu.
- 3. Under the calculations tab double click on Y1.

4. **Semester setup:** Start over- Double click on S1 in the top. At the bottom click Term weights. Under weight enter 50 for Q1 and Q2. Then click save. Repeat these steps for S2.